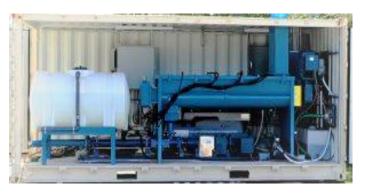

### CCM 1000 PORTABLE BATCH PLANT

The CCM 1000 is a complete production plant with its own power generator, water tank, mixer, pump compressor, foam generator and batch designs for all mixes. With our pre-designed mix protocol you can batch and pump any mix required for your project following our mix design procedure.