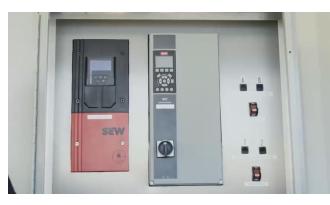

#### Control Panel The operator can control the batch plant with the analog & digital controls in the control panel