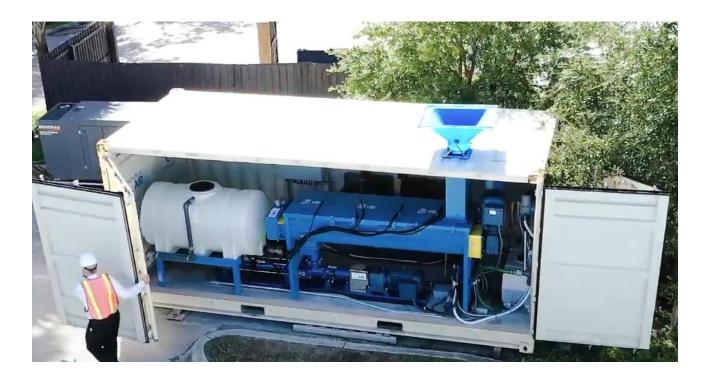

# CCM 1000 Cellular Concrete Production Plant

The CCM1000 is a portable batch plant that can be setup in remote locations to batch all types of concrete up to 1,000 yards per day. Structural foundation, wall panels, roof panels, lightweight geo-backfill or mine fill, roof's insulation and everything in between.

### CCM 1000 PORTABLE BATCH PLANT

The CCM 1000 is a complete production plant with its own power generator, water tank, mixer, pump compressor, foam generator and batch designs for all mixes. With our pre-designed mix protocol you can batch and pump any mix required for your project following our mix design procedure.