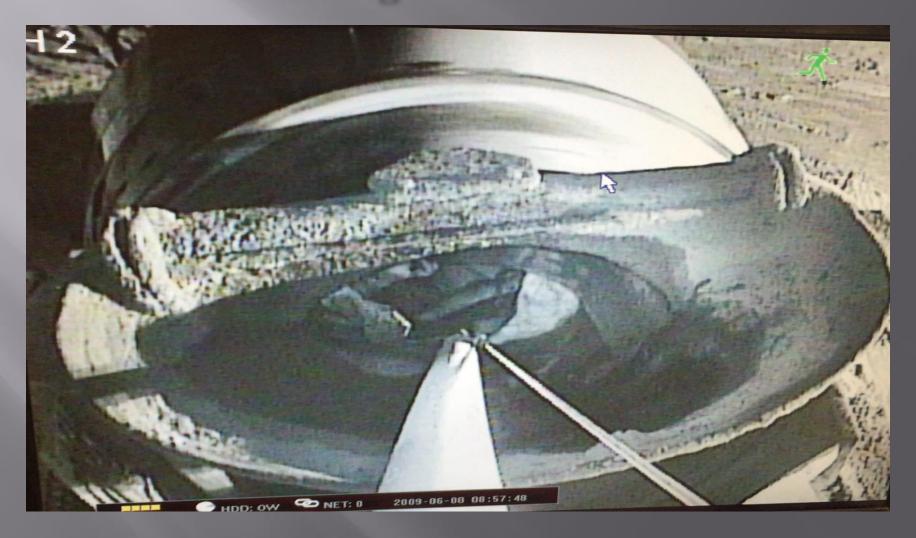

days a week with several months of continuous operation

### Foam injection at the wash area

Saving time by allowing the next truck to be batched without delay, and as the 1<sup>st</sup> driver washes his truck ,the foam is injected automatically from the dispatch controls



### Boom can be lowered for maintenance or bad weather

Utilizing a hand winch. The foam boom can be lowered for high winds or easy access to perform routine maintenance.



### Desk top controls and monitoring



The dispatcher deploys the foam boom and starts the timer which starts the process of foaming the truck. Once the timer shuts off the machine the foam boom is retracted and the driver leaves the area

## Monitor the truck backing into position



### Monitor foam injecting and mixing from the control room



### When the injection is complete

the boom is retracted and the truck leaves the area



### Profit chart below is based on 5,000 yards annually for each mix Total \$130,700.00



#### Increasing your bottom line

Standard design 3000 psi add 6.5% air reduce cost 2.18 per yard air cost .49 total saving \$1.69 per yard 5000 yards per year \$8,450.00

Standard 4000 psi mix Add 6.5% air reduce cost 2.25 per yard Air cost .49 Total savings \$1.76 per yard 5000 yards per year \$8,800.00

Flow fill design 2 sack design, change design to stable flow save \$18.41 cy cost \$5.97cy saving \$12.41 cy 5000 yards per year \$62,050.00

Light Weight Aggregate mix designs save 10.29 per yard 11.53% savings on standard LW agg mix 5000 yards per year \$51,400.00

Total Profit selling 5000 yards of all 4