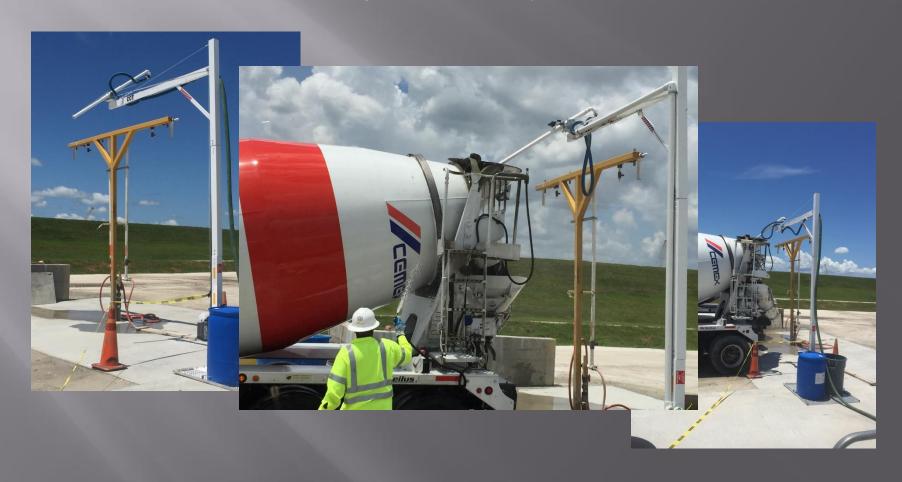

### Foam injection at the wash area

Saving time by allowing the next truck to be batched without delay, and as the 1<sup>st</sup> driver washes his truck ,the foam is injected automatically from the dispatch controls

### Boom can be lowered for maintenance or bad weather

Utilizing a hand winch. The foam boom can be lowered for high winds or easy access to perform routine maintenance.