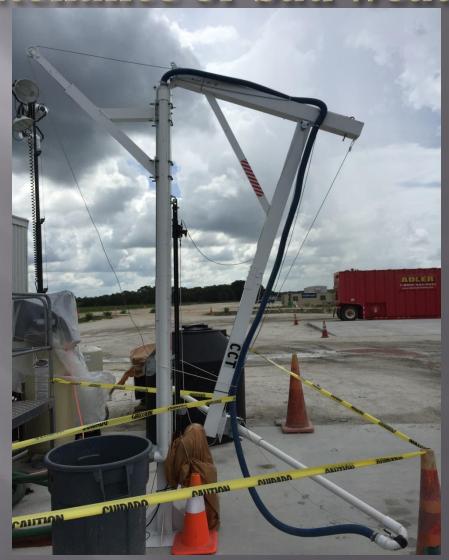

### Boom can be lowered for maintenance or bad weather

Utilizing a hand winch. The foam boom can be lowered for high winds or easy access to perform routine maintenance.