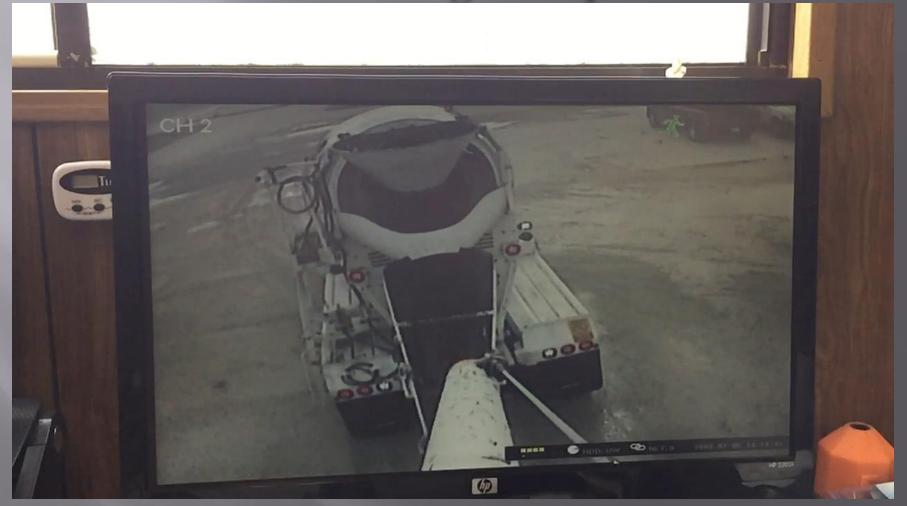

cing thousands of yards of cellular concrete 10 hours a day, 6 days a week with several months of continuous operation

### Foam injection at the wash area

Saving time by allowing the next truck to be batched without delay, and as the 1<sup>st</sup> driver washes his truck ,the foam is injected automatically from the dispatch controls



### Boom can be lowered for maintenance or bad weather

Utilizing a hand winch. The foam boom can be lowered for high winds or easy access to perform routine maintenance.



### Desk top controls and monitoring



The dispatcher deploys the foam boom and starts the timer which starts the process of foaming the truck. Once the timer shuts off the machine the foam boom is retracted and the driver leaves the area

## Monitor the truck backing into position



### Monitor foam injecting and mixing from the control room



### When the injection is complete

the boom is retracted and the truck leaves the area



### Profit chart below is based on 5,000 yards annually for each mix Total \$130,700.00



#### Increasing your bottom line

Standard design 3000 psi add 6.5% air reduce cost 2.18 per yard air cost .49 total saving \$1.69 per yard 5000 yards per year \$8,450.00

Standard 4000 psi mix Add 6.5% air reduce cost 2.25 per yard Air cost .49 Total savings \$1.76 per yard 5000 yards per year \$8,800.00

Flow fill design 2 sack design, change design to stable flow save \$18.41 cy cost \$5.97cy saving \$12.41 cy 5000 yards per year \$62,050.00

Light Weight Aggregate mix designs save 10.29 per yard 11.53% savings on standard LW agg mix 5000 yards