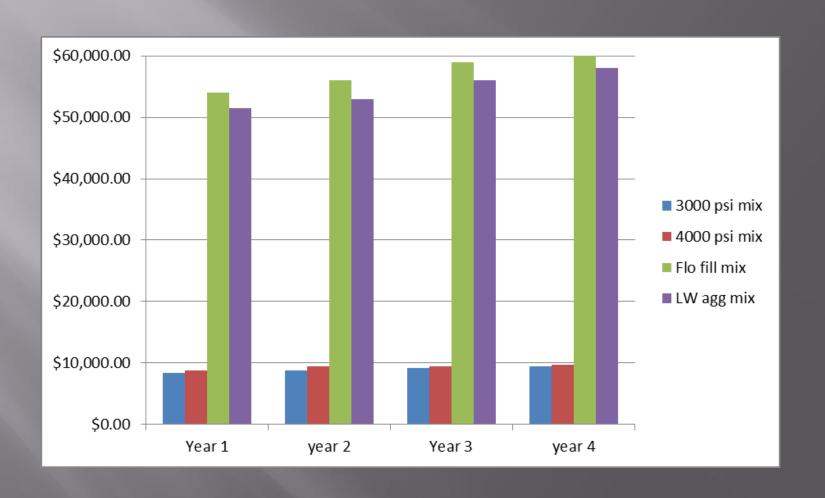

### Profit chart below is based on 5,000 yards annually for each mix Total \$130,700.00

#### Increasing your bottom line

Standard design 3000 psi add 6.5% air reduce cost 2.18 per yard air cost .49 total saving \$1.69 per yard 5000 yards per year \$8,450.00

Standard 4000 psi mix Add 6.5% air reduce cost 2.25 per yard Air cost .49 Total savings \$1.76 per yard 5000 yards per year \$8,800.00

Flow fill design 2 sack design, change design to stable flow save \$18.41 cy cost \$5.97cy saving \$12.41 cy 5000 yards per year \$62,050.00

Light Weight Aggregate mix designs save 10.29 per yard 11.53% savings on standard LW agg mix 5000 yards per year \$51,400.00

Total Profit selling 5000 yards of all 4 mix designs after startup cost in 1st year \$113,000.00

FOR PLANT EVALUATION AND PAYMENT OPTIONS CALL
Office: 941-479-7451
Technical support: 949-573-0509