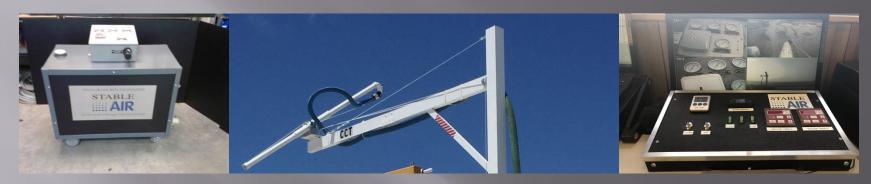

# CELLULAR FOAM INJECTION SYSTEM

Tested and perfected producing thousands of yards of cellular concrete 10 hours a day, 6 days a week with several months of continuous operation

### Desk top controls and monitoring

The dispatcher deploys the foam boom and starts the timer which starts the process of foaming the truck. Once the timer shuts off the machine the foam boom is retracted and the driver leaves the area