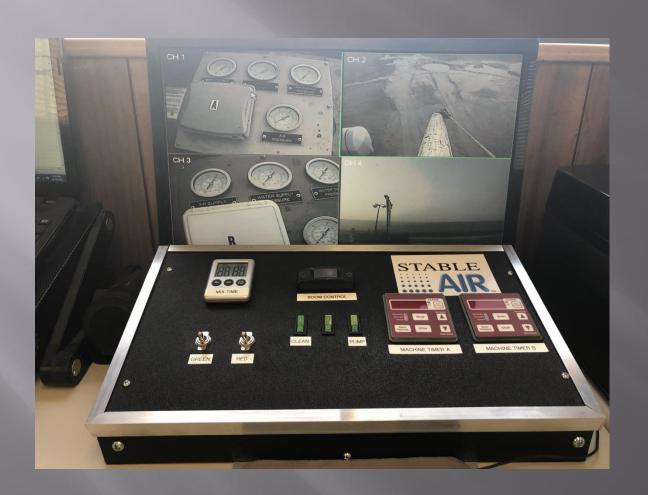

### Desk top controls and monitoring

The dispatcher deploys the foam boom and starts the timer which starts the process of foaming the truck. Once the timer shuts off the machine the foam boom is retracted and the driver leaves the area

## Monitor the truck backing into position

### Monitor foam injecting and mixing from the control room

### When the injection is complete

the boom is retracted and the truck leaves the area